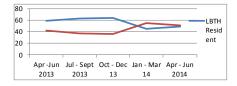

6.16 During the full year 2013/14, 58% of new starters were LBTH residents, though the figure fell to 44% in Quarter 4 2013/14 and 49% in Quarter 1 2014/15.

- 6.17 Nonetheless, during the year 2013/14, 420 borough residents were appointed to Council jobs. Trend information is supplied in Appendix 5 and in future reports, when data is available for a longer period, demographic trends will be analysed. Resident information has only been collected since April 2013.
- 6.18 In comparison with the demographics for working age LBTH residents, over the previous 12 months Bangladeshis, who represent 25% of the Borough's working age population, accounted for 27% of new starters. The number of White new starters and Black new starters were 48% and 16% respectively, whilst the corresponding percentages within the Borough's working age population were 51% and 7%.
- 6.19 For the year 2013/14, 61.4% of new starters were women, broadly reflecting the current makeup of the Council workforce, though not, of course, the Borough population. Similarly the salary of new starters is heavily skewed towards the lower paid, reflecting the current distribution of salaries amongst the workforce and recruitment to front line posts.
- While the new starters detailed above have an impact on the Council's Workforce to Reflect the Community targets, this is only one factor; the number of people exiting the organisation will have an equally significant impact.