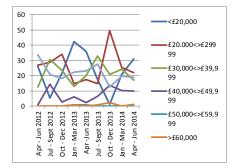

6.16 During the full year 2013/14, 58% of new starters were LBTH residents, though the figure fell to 44% in Quarter 4 2013/14 and 49% in Quarter 1 2014/15.

- 6.17 Nonetheless, during the year 2013/14, 420 borough residents were appointed to Council jobs. Trend information is supplied in Appendix 5 and in future reports, when data is available for a longer period, demographic trends will be analysed. Resident information has only been collected since April 2013.
- 6.18 In comparison with the demographics for working age LBTH residents, over the previous 12 months Bangladeshis, who represent 25% of the Borough's working age population, accounted for 27% of new starters. The number of White new starters and Black new starters were 48% and 16% respectively, whilst the corresponding percentages within the Borough's working age population were 51% and 7%.
- 6.19 For the year 2013/14, 61.4% of new starters were women, broadly reflecting the current makeup of the Council workforce, though not, of course, the Borough population. Similarly the salary of new starters is heavily skewed towards the lower paid, reflecting the current distribution of salaries amongst the workforce and recruitment to front line posts.
- While the new starters detailed above have an impact on the Council's Workforce to Reflect the Community targets, this is only one factor; the number of people exiting the organisation will have an equally significant impact.