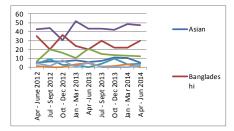

<sup>\*</sup>Information as at March 2011

6.15 During the same two quarters, the ethnicities of new starters were:

| Ethnicity   | Jan - Mar 2014 | Apr – Jun 2014 |
|-------------|----------------|----------------|
| Bangladeshi | 22%            | 30%            |
| Black       | 13%            | 15%            |
| White       | 48%            | 47%            |

Within the overall Council workforce the respective percentages are 23% (Bangladeshi), 22% (Black) and 44% (White). There are, however, significant variations from quarter to quarter due to the relatively small number of recruitment exercises taking place in each quarter. For example, quarterly White recruitment within the last 2 years has fluctuated between 30% and 52% of the quarterly total, whilst the range in the recruitment of Bangladeshi staff is from 20% to 36% of the quarterly totals.