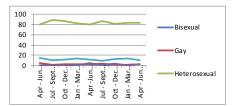

6.16 During the full year 2013/14, 58% of new starters were LBTH residents, though the figure fell to 44% in Quarter 4 2013/14 and 49% in Quarter 1 2014/15.

- 6.17 Nonetheless, during the year 2013/14, 420 borough residents were appointed to Council jobs. Trend information is supplied in Appendix 5 and in future reports, when data is available for a longer period, demographic trends will be analysed. Resident information has only been collected since April 2013.
- 6.18 In comparison with the demographics for working age LBTH residents, over the previous 12 months Bangladeshis, who represent 25% of the Borough's working age population, accounted for 27% of new starters. The number of White new starters and Black new starters were 48% and 16% respectively, whilst the corresponding percentages within the Borough's working age population were 51% and 7%.
- 6.19 For the year 2013/14, 61.4% of new starters were women, broadly reflecting the current makeup of the Council workforce, though not, of course, the Borough population. Similarly the salary of new starters is heavily skewed towards the lower paid, reflecting the current distribution of salaries amongst the workforce and recruitment to front line posts.
- While the new starters detailed above have an impact on the Council's Workforce to Reflect the Community targets, this is only one factor; the number of people exiting the organisation will have an equally significant impact.